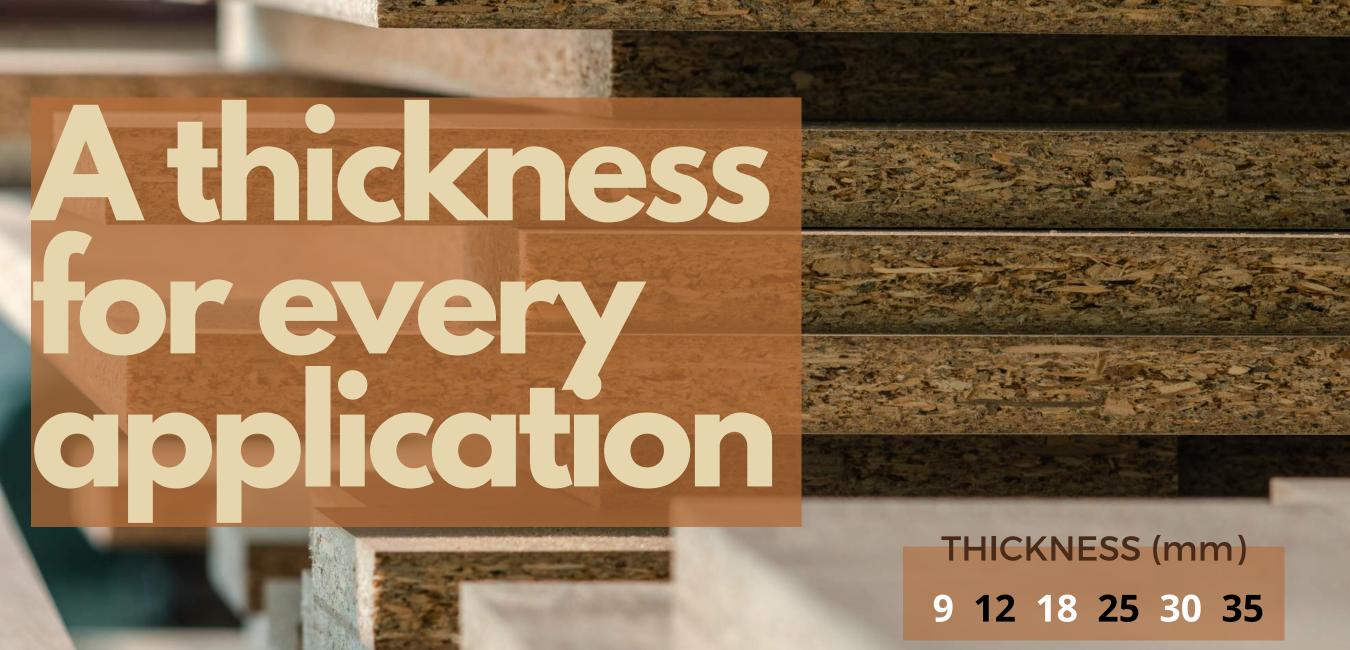

# SIZES AVAIL ABLE

\*CUSTOM SIZES
OFFERED TOO

4'

| CHARACTERISTICS          | STANDARD                 | BIOPANEL  | HD        | PREMIUM   |
|--------------------------|--------------------------|-----------|-----------|-----------|
| Density                  | 550-800 kg/m3            | 700 kg/m3 | 740 kg/m3 | 800 kg/m3 |
| Internal Bond            | 0.5-1.5 N/mm2            | 0.5       | 0.75      | 1.0       |
| Modulus of Elasticity    | Not less than 2000 N/mm2 | 2300      | 2500      | 2800      |
| Thickness Swelling (2hr) | Not more than 15%        | 10%       | 7%        | 5%        |
| Screw Withdrawal (Face)  | 1200-2500 N              | 1900 N    | 2100 N    | 2433 N    |
| Screw Withdrawal (Edge)  | 1200-1500 N              | 1250 N    | 1250 N    | 1300 N    |
| Modulus of Rupture       | 15-30 N/mm2              | 20        | 22        | 25        |
| Moisture Content         | 5-10%                    | 5-10%     | 5-10%     | 5-10%     |
| Weight (12mm)            | kg/sft                   | 0.80      | 0.81      | 0.92      |