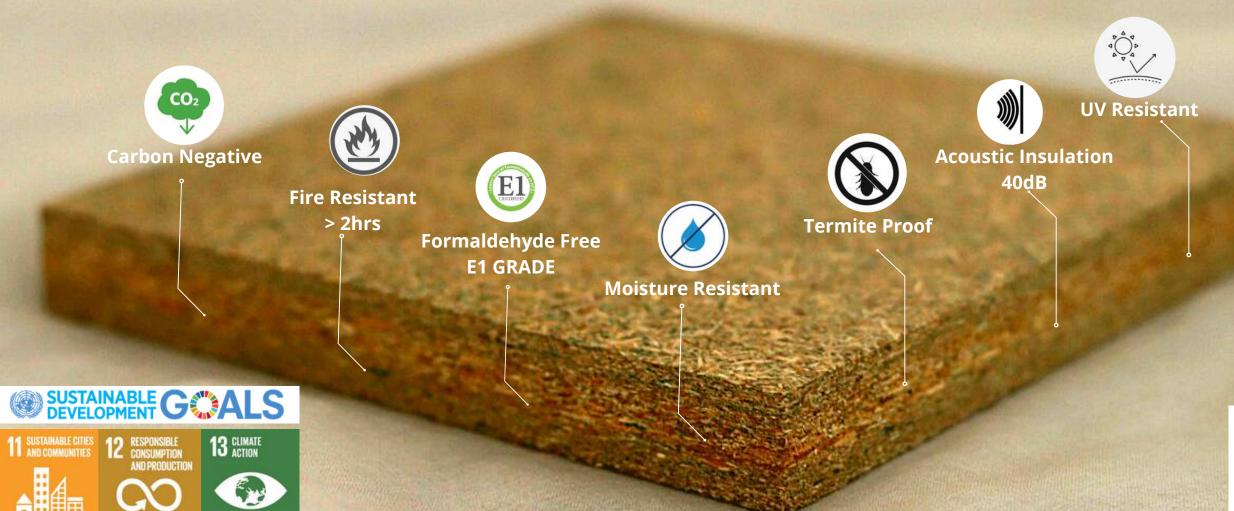

#### **EXCELLENT PERFORMANCE**

2 HR+ Fire rating, 40dB+ Acoustic Insulation Termite Proof, Moisture resistant

# FIRE RETARDANT

More than 2 hours of fire rating which retards spread of fire in case of emergency

# **MOISTURE PROOF**

Solution to seepage and mold problems prevalent in false ceilings with other materials

# **ACOUSTIC INSULATION**

Soundproof ceilings to keep the unwanted noise out and achieve high audio control