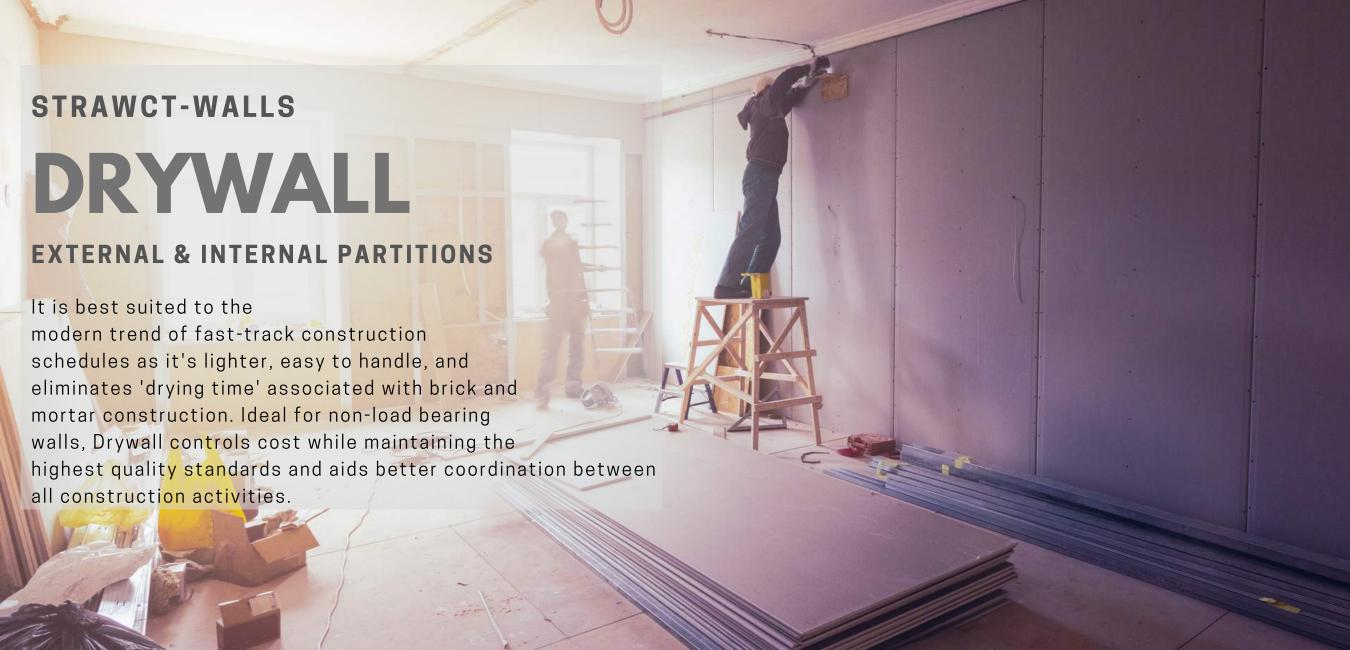

#### **OUR PRODUCT**

Our agri-based BioPanels are made out of highly compressed straw and are extremely strong, durable and resilient to extreme conditions. With cutting edge research in agri-fiber compression and a state-of-the art manufacturing setup, we offer the best ecofriendly and sustainable product for all your construction and furniture requirements























#### **SPEED OF INSTALLATION**

4x faster than masonry construction

#### **DRY CONSTRUCTION**

Clean and dust free work environment

#### **EXCELLENT PERFORMANCE**

2 HR+ Fire rating, 40dB+ Acoustic Insulation Termite Proof, Moisture resistant

### **DESIGN OPTIMIZATION**

Versatile layouts possible, supports appliance loads, easy hole-cutting for electrical wiring





BioPanels allow ease of finishing by being extremely compatible with tiles, wallpapers, veneers, laminates, paints etc. With so many options, achieve the desired look and feel for your walls







# **ACOUSTIC INSULATION**

Soundproof ceilings to keep the unwanted noise out and achieve high audio control

## EASY TO HANDLE

Light weight panels, easy to lift and fix on frames

# FIRE RETARDANT

More than 2 hours of fir