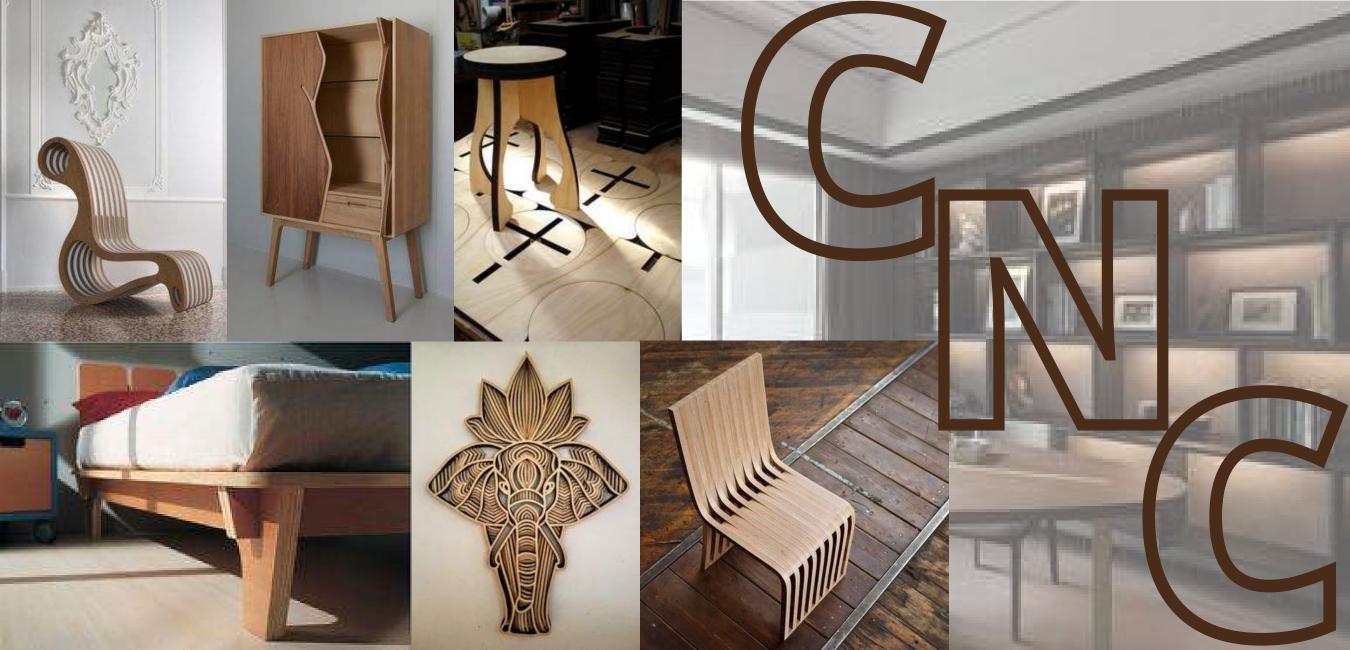

### **DESIGN OPTIMIZATION**

Versatile layouts possible, supports appliance loads, easy hole-cutting for electrical wiring

BioPanels allow ease of finishing by being extremely compatible with tiles, wallpapers, veneers, laminates, paints etc. With so many options, achieve the desired look and feel for your walls