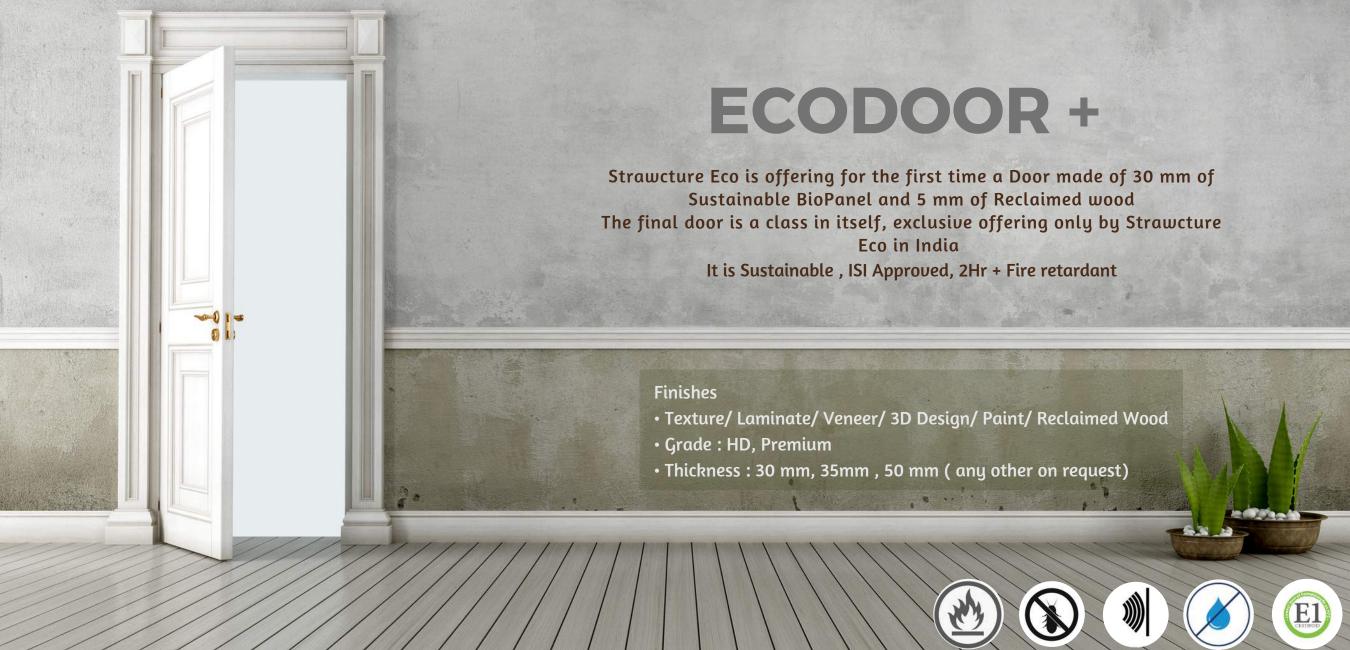

g, 40dB+ Acoustic Insulation Termite Proof, Moisture resistant

### **DESIGN OPTIMIZATION**

Versatile layouts possible, supports appliance loads, easy hole-cutting for electrical wiring





BioPanels allow ease of finishing by being extremely compatible with tiles, wallpapers, veneers, laminates, paints etc. With so many options, achieve the desired look and feel for your walls







# **ACOUSTIC INSULATION**

Soundproof ceilings to keep the unwanted noise out and achieve high audio control

## EASY TO HANDLE

Light weight panels, easy to lift and fix on frames

# FIRE RETARDANT

More than 2 hours of fire rating which retards spread of fire in case of emergency

# **MOISTURE PROOF**

Solution to seepage and mold problems prevalent in false ceilings with other materials



















# STRAWCTURE ECO

Furniture Forever











BIGGER SIZE

LOW WASTAGE >> HIGHER LABOUR PRODUCTIVITY LESSER NO. OF JOINTS >> BETTER AESTHETICS

6'

10

# SIZES AVAIL ABLE

\*CUSTOM SIZES
OFFERED TOO

4'











| CHARACTERISTICS          | STANDARD                 | BIOPANEL  | HD        | PREMIUM   |
|--------------------------|--------------------------|-----------|-----------|-----------|
| Density                  | 550-800 kg/m3            | 700 kg/m3 | 740 kg/m3 | 800 kg/m3 |
| Internal Bond            | 0.5-1.5 N/mm2            | 0.5       | 0.75      | 1.0       |
| Modulus of Elasticity    | Not less than 2000 N/mm2 | 2300      | 2500      | 2800      |
| Thickness Swelling (2hr) | Not more than 15%        | 10%       | 7%        | 5%        |
| Screw Withdrawal (Face)  | 12