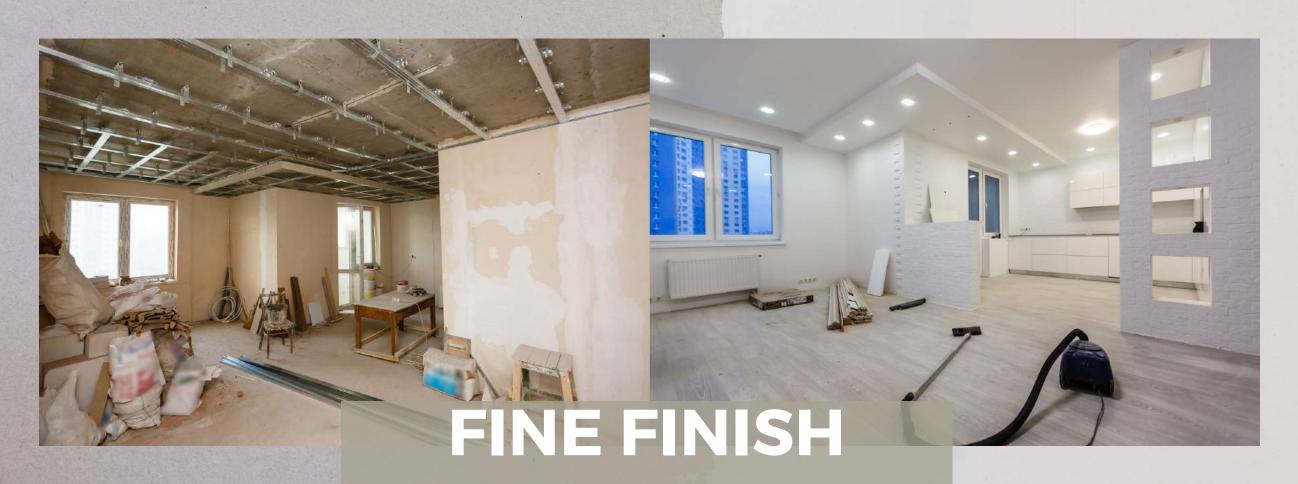

#### **OUR PRODUCT**

Our agri-based BioPanels are made out of highly compressed straw and are extremely strong, durable and resilient to extreme conditions. With cutting edge research in agri-fiber compression and a state-of-the art manufacturing setup, we offer the best ecofriendly and sustainable product for all your construction and furniture requirements























#### **SPEED OF INSTALLATION**

4x faster than masonry construction

#### **DRY CONSTRUCTION**

Clean and dust free work environment

#### **EXCELLENT PERFORMANCE**

2 HR+ Fire rating, 40dB+ Acoustic Insulation Termite Proof, Moisture resistant

### **DESIGN OPTIMIZATION**

Versatile layouts possible, supports appliance loads, easy hole-cutting for electrical wiring





BioPanels allow ease of finishing by being extremely compatible with tiles, wallpapers, veneers, laminates, paints etc. With so many options, achieve the desired look and feel for your walls







# **ACOUSTIC INSULATION**

Soundproof ceilings to keep the unwanted noise out and achieve high audio control

## EASY TO HANDLE

Light weight panels, easy to lift and fix on frames

# FIRE RETARDANT

More than 2 hours of fire rating which retards spread of fire in case of emergency

# **MOISTURE PROOF**

Solution to seepage and mold problems prevalent in false ceilings with other materials



















# STRAWCTURE ECO

Furniture Forever











BIGGER SIZE

LOW WASTAGE >> HIGHER LABOUR PRODUCTIVITY LESSER NO. OF JOINTS >> BETTER AESTHETICS

6'

10

# SIZES AVAIL ABLE

\*CUSTOM SIZES