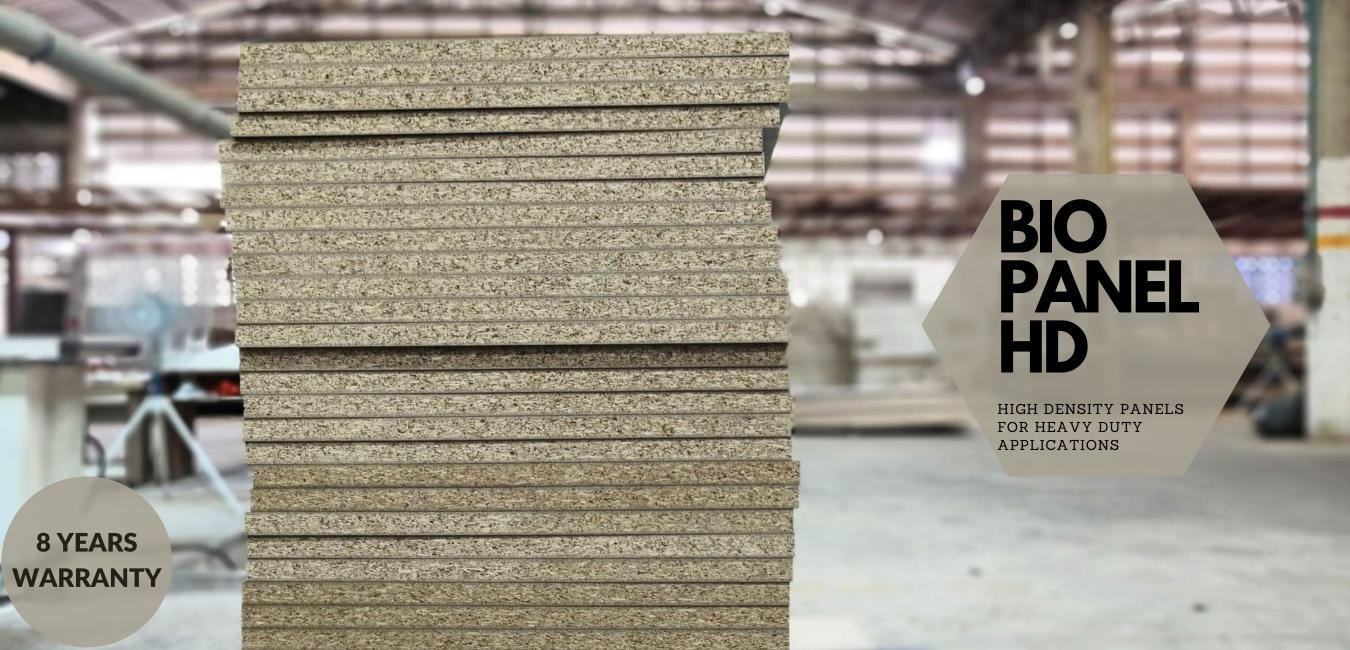

#### **OUR PRODUCT**

Our agri-based BioPanels are made out of highly compressed straw and are extremely strong, durable and resilient to extreme conditions. With cutting edge research in agri-fiber compression and a state-of-the art manufacturing setup, we offer the best ecofriendly and sustainable product for all your construction and furniture requirements

#### **EXCELLENT PERFORMANCE**

2 HR+ Fire rating, 40dB+ Acoustic Insulation Termite Proof, Moisture resistant