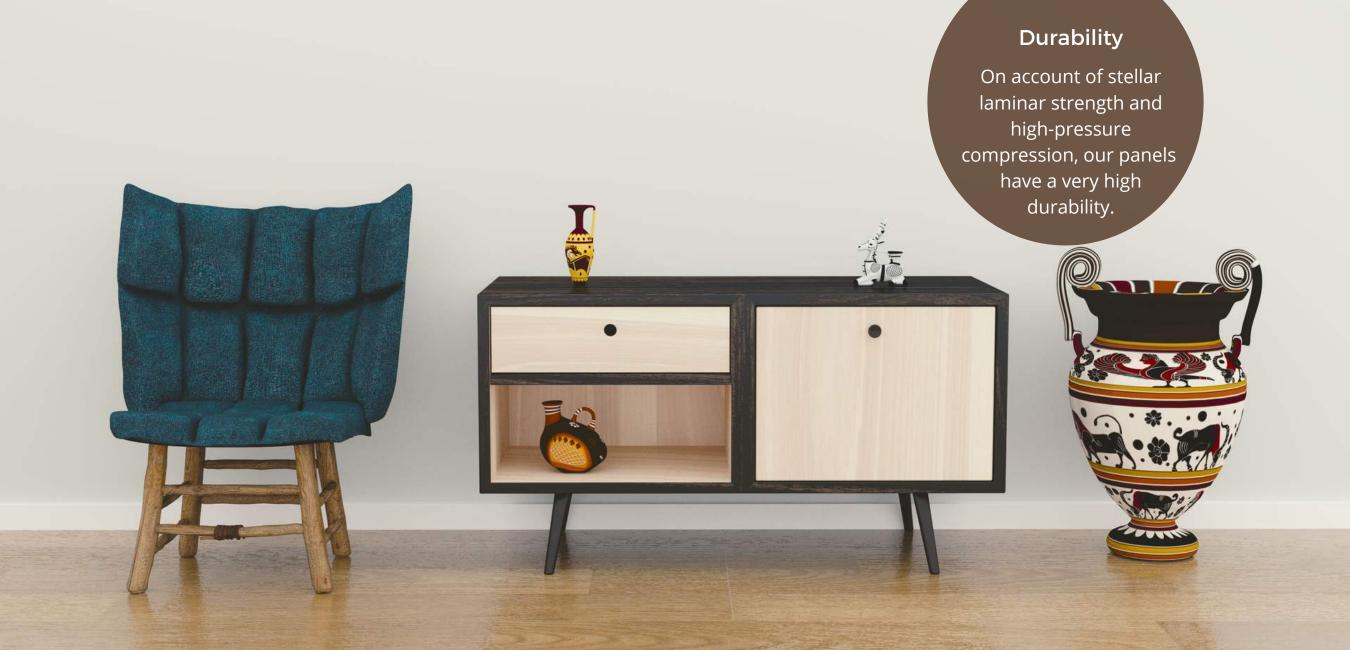

# SIZES AVAIL ABLE

\*CUSTOM SIZES
OFFERED TOO

4'

| CHARACTERISTICS          | STANDARD                 | BIOPANEL  | HD        | PREMIUM   |
|--------------------------|--------------------------|-----------|-----------|-----------|
| Density                  | 550-800 kg/m3            | 700 kg/m3 | 740 kg/m3 | 800 kg/m3 |
| Internal Bond            | 0.5-1.5 N/mm2            | 0.5       | 0.75      | 1.0       |
| Modulus of Elasticity    | Not less than 2000 N/mm2 | 2300      | 2500      | 2800      |
| Thickness Swelling (2hr) | Not more than 15%        | 10%       | 7%        | 5%        |
| Screw Withdrawal (Face)  | 1200-2500 N              | 1900 N    | 2100 N    | 2433 N    |
| Screw Withdrawal (Edge)  | 1200-1500 N              | 1250 N    | 1250 N    | 1300 N    |
| Modulus of Rupture       | 15-30 N/mm2              | 20        | 22        | 25        |
| Moisture Content         | 5-10%                    | 5-10%     | 5-10%     | 5-10%     |
| Weight (12mm)            | kg/sft                   | 0.80      | 0.81      | 0.92      |