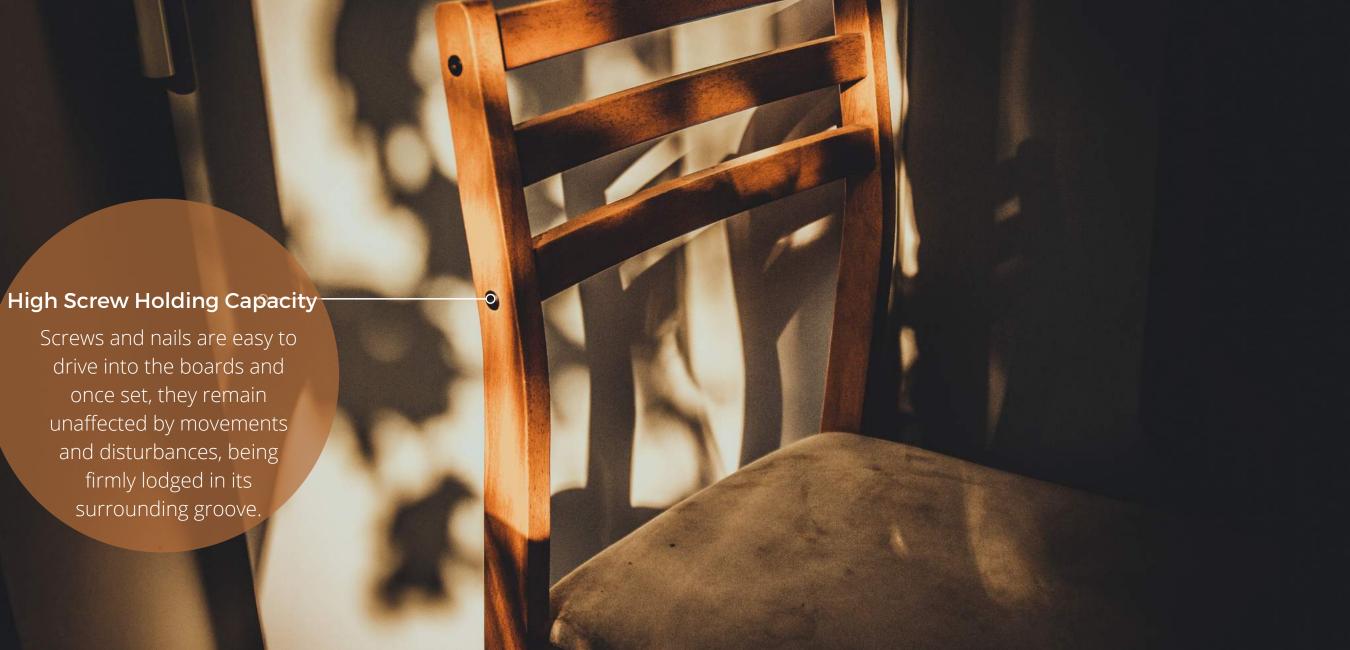

# SIZES AVAIL ABLE

\*CUSTOM SIZES
OFFERED TOO

4'

| CHARACTERISTICS          | STANDARD                 | BIOPANEL  | HD        | PREMIUM   |
|--------------------------|--------------------------|-----------|-----------|-----------|
| Density                  | 550-800 kg/m3            | 700 kg/m3 | 740 kg/m3 | 800 kg/m3 |
| Internal Bond            | 0.5-1.5 N/mm2            | 0.5       | 0.75      | 1.0       |
| Modulus of Elasticity    | Not less than 2000 N/mm2 | 2300      | 2500      | 2800      |
| Thickness Swelling (2hr) | Not more than 15%        | 10%       | 7%        | 5%        |
| Screw Withdrawal (Face)  | 1200-2500 N              | 1900 N    | 2100 N    | 2433 N    |
| Screw Withdrawal (Edge)  | 1200-1500 N              | 1250 N    | 1250 N    | 1300 N    |
| Modulus of Rupture       | 15-30 N/mm2              | 20        | 22        | 25        |
| Moisture Content         | 5-10%                    | 5-10%     | 5-10%     | 5-10%     |
| Weight (12mm)            | kg/sft                   | 0.80      | 0.81      | 0.92      |