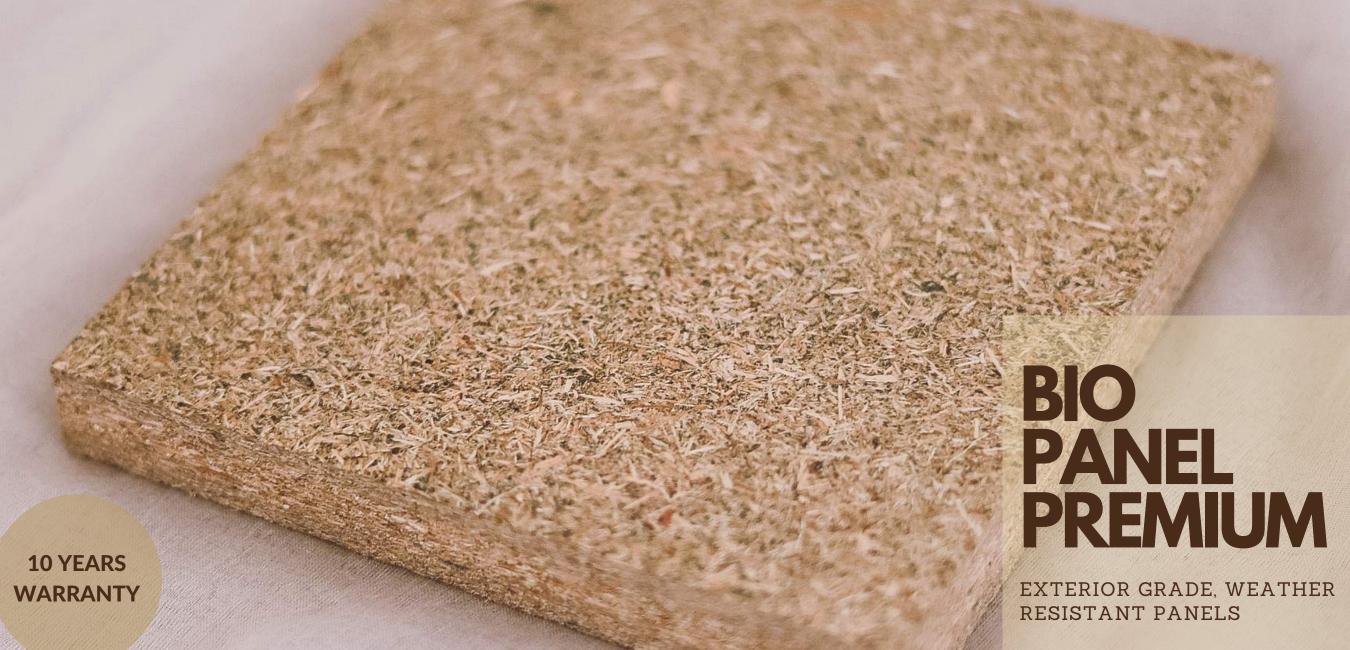

#### **OUR PRODUCT**

Our agri-based BioPanels are made out of highly compressed straw and are extremely strong, durable and resilient to extreme conditions. With cutting edge research in agri-fiber compression and a state-of-the art manufacturing setup, we offer the best ecofriendly and sustainable product for all your construction and furniture requirements

# **MOISTURE PROOF**

Solution to seepage and mold problems prevalent in false ceilings with other materials